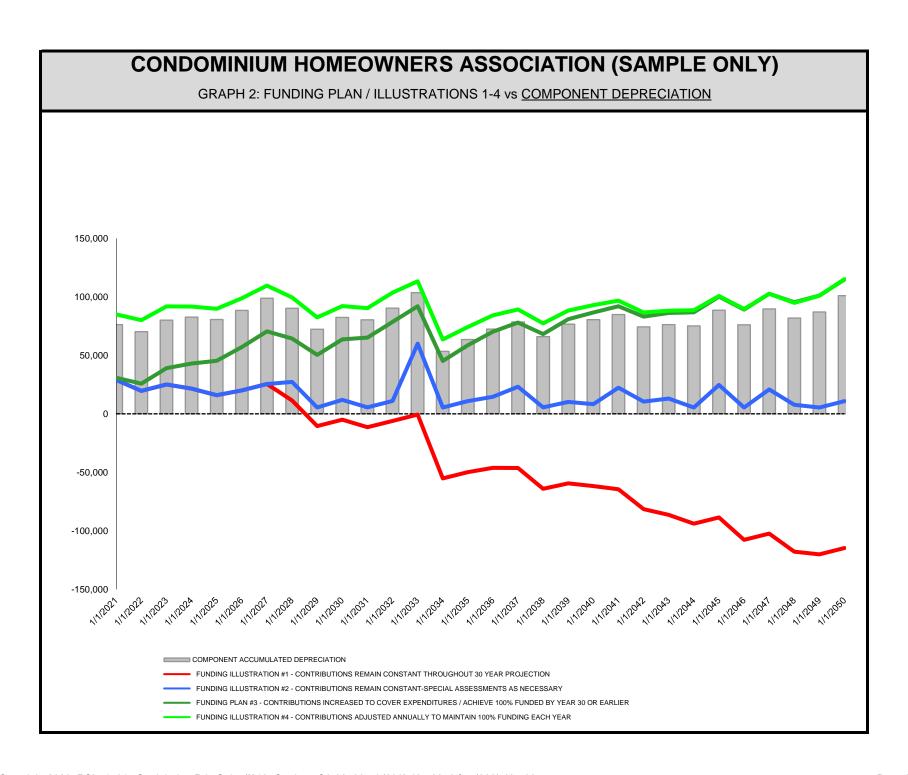

### FINANCIAL ANALYSIS

This **Financial Analysis** reveals the financial ramifications over a 30-year projection resulting from the Condition Assessment, and consists of the following schedules:

- 1) COMPONENT INVENTORY Lists all the components compiled from the Condition Assessment, including their quantity, typical useful lives, estimated remaining lives and average costs. Also provided for each component is an allocation of the beginning reserve balance, annual depreciation, accumulated depreciation, and monthly contributions.
  - **FUNDING PLANS / ILLUSTRATIONS** Four funding plans / illustrations are provided to illustrate the effects of various levels of reserve contributions versus anticipated reserve expenditures. They include 30 years of activity, are detailed on an **annual** basis, and include interest income earned on reserve funds (net of taxes), which can offset the amount of contributions required.
- 2) FUNDING <u>ILLUSTRATION</u> #1 This illustration assumes that the current reserve contribution will remain the same throughout the 30-year projection. In most cases this will not be sufficient to cover future reserve expenditures over the 30-year period. <u>This is not a recommended funding plan</u>.
- 3) FUNDING <u>ILLUSTRATION</u> #2 This illustration also assumes that the current reserve contribution will remain the same throughout the 30-year projection. However, special assessments are generated for any year that the reserve balance would otherwise drop below \$0.00. This is not a recommended funding plan
- 4) FUNDING PLAN #3 This plan increases (or sometimes decreases) current reserve contributions as necessary to cover all future expenditures and achieve 100% funding at least by the end of the 30-year projection. It most fairly matches the depreciation of the common components and the enjoyment of the benefits. This is a recommended funding plan and fulfills the requirement of the California Civil Code with respect to distribution of a full funding plan.
- 5) FUNDING ILLUSTRATION #4 This illustration dictates what the reserve contribution would need to be to achieve annual 100% funding.
- **6) COMPARISON OF FUNDING PLANS / ILLUSTRATIONS** Details comparison of the 4 funding plans / illustrations on an annual basis, including the **monthly** reserve contributions and the percent funded for each year.
- 7) GRAPH: FUNDING PLANS / ILLUSTRATIONS 1-4 vs. <u>RESERVE EXPENDITURES</u> Shows the cash receipts (reserve contributions plus interest income) in each of the 4 funding plans / illustrations versus the total reserve expenditures on an annual basis.
- 8) GRAPH: FUNDING PLANS / ILLUSTRATIONS 1-4 vs. <u>ACCUMULATED DEPRECIATION</u> Shows the cash receipts versus the accumulated depreciation on an annual basis.
- 9) RESERVE EXPENDITURES BY YEAR Details the component expenditures for each year they come due.
- **10) COMPONENT ACCUMULATED DEPRECIATION ANALYSIS** Calculates the accumulated depreciation for each component at year-end. The total accumulated depreciation per year is ideally the amount that should be in reserves and represents 100% funded. For example, if a component cost is \$1,000, has a useful life of 10 years and is 6 years old, then \$600 should be in reserves: \$1,000 divided by 10 years = \$100 per year x 6 years of depreciation.