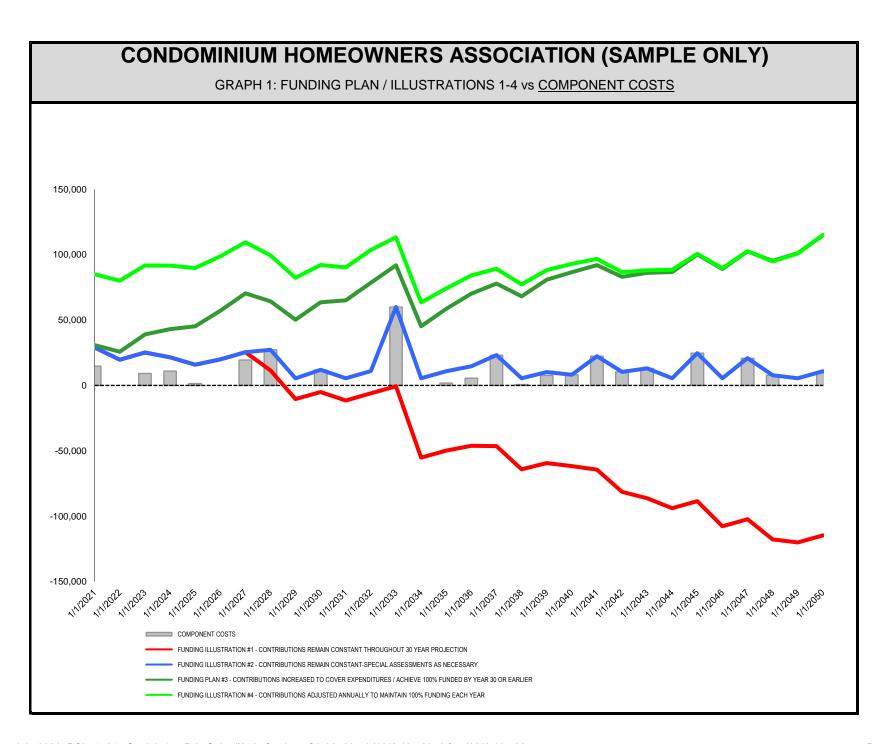

### FINANCIAL ANALYSIS

This **Financial Analysis** reveals the financial ramifications over a 30-year projection resulting from the Condition Assessment, and consists of the following schedules:

- 1) COMPONENT INVENTORY Lists all the components compiled from the Condition Assessment, including their quantity, typical useful lives, estimated remaining lives and average costs. Also provided for each component is an allocation of the beginning reserve balance, annual depreciation, accumulated depreciation, and monthly contributions.
  - **FUNDING PLANS / ILLUSTRATIONS** Four funding plans / illustrations are provided to illustrate the effects of various levels of reserve contributions versus anticipated reserve expenditures. They include 30 years of activity, are detailed on an **annual** basis, and include interest income earned on reserve funds (net of taxes), which can offset the amount of contributions required.
- 2) FUNDING <u>ILLUSTRATION</u> #1 This illustration assumes that the current reserve contribution will remain the same throughout the 30-year projection. In most cases this will not be sufficient to cover future reserve expenditures over the 30-year period. <u>This is not a recommended funding plan</u>.
- 3) FUNDING <u>ILLUSTRATION</u> #2 This illustration also assumes that the current reserve contribution will remain the same throughout the 30-year projection. However, special assessments are generated for any year that the reserve balance would otherwise drop below \$0.00. This is not a recommended funding plan
- 4) FUNDING PLAN #3 This plan increases (or sometimes decreases) current reserve contributions as necessary to cover all future expenditures and achieve 100% funding at least by the end of the 30-year projection. It most fairly matches the depreciation of the common components and the enjoyment of the benefits. This is a recommended funding plan and fulfills the requirement of the California Civil Code with respect to distribution of a full funding plan.
- 5) FUNDING ILLUSTRATION #4 This illustration dictates what the reserve contribution would need to be to achieve annual 100% funding.
- **6) COMPARISON OF FUNDING PLANS / ILLUSTRATIONS** Details comparison of the 4 funding plans / illustrations on an annual basis, including the **monthly** reserve contributions and the percent funded for each year.
- 7) GRAPH: FUNDING PLANS / ILLUSTRATIONS 1-4 vs. <u>RESERVE EXPENDITURES</u> Shows the cash receipts (reserve contributions plus interest income) in each of the 4 funding plans / illustrations versus the total reserve expenditures on an annual basis.
- 8) GRAPH: FUNDING PLANS / ILLUSTRATIONS 1-4 vs. <u>ACCUMULATED DEPRECIATION</u> Shows the cash receipts versus the accumulated depreciation on an annual basis.
- 9) RESERVE EXPENDITURES BY YEAR Details the component expenditures for each year they come due.
- **10) COMPONENT ACCUMULATED DEPRECIATION ANALYSIS** Calculates the accumulated depreciation for each component at year-end. The total accumulated depreciation per year is ideally the amount that should be in reserves and represents 100% funded. For example, if a component cost is \$1,000, has a useful life of 10 years and is 6 years old, then \$600 should be in reserves: \$1,000 divided by 10 years = \$100 per year x 6 years of depreciation.