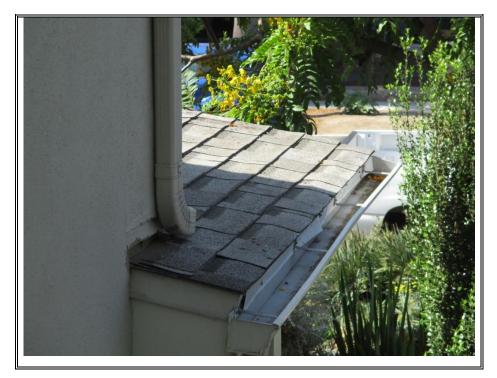

## COMPONENT INVENTORY

threshold = \$500

CONDOMINIUM HOMEOWNERS ASSOCIATION (SAMPLE ONLY)

|                             |      |                    |          |        |                         |        |        | RESERVE | S         |         | NTHLY     |
|-----------------------------|------|--------------------|----------|--------|-------------------------|--------|--------|---------|-----------|---------|-----------|
|                             |      | APPROXIMATE        | LIFE I   | IN YRS | CURRENT                 | ANNUAL |        | ACCUM   | SURPLUS/  | CONT    | RIBUTION  |
| CATEGORY / COMPONENT        | ID#  | QUANTITY           | USEFUL F | REMAIN | COST                    | DEPRE  | ACTUAL | DEPRE   | (DEFICIT) | CURRENT | RECOMMEND |
| ROOF/DECKS                  |      |                    |          |        |                         |        |        |         |           |         |           |
| composition shingle roof    | 0101 | 6,500 sq ft        | 25       | 7      | 22,450 <sup>1</sup>     | 898    | 4,959  | 16,164  | (11,205)  | 95.37   | 127.84    |
| slate decks                 | 0102 | 350 sq ft          |          | 2      | 7,450 <sup>4</sup>      | 373    | 2,057  | 6,705   | , ,       |         | 53.03     |
| gutters & downspouts        | 0103 | 400 lin ft         |          | 21     | 2,700 <sup>4</sup>      | 77     | 331    | 1,080   | ` ' '     |         | 8.54      |
| STRUCTURE                   |      |                    |          |        | ,                       |        |        | ,       | ( - /     |         |           |
| foundation/structural frame | 0201 | 1 building         | 30+      | 30+    | 0                       | 0      | 0      | 0       | 0         | 0.00    | 0.00      |
| structural pest control     | 0202 | 120,000 cu ft      |          | 0      | 10,000 <sup>2</sup>     | 833    | 3,068  | 10,000  |           |         | 79.09     |
| garage doors                | 0203 | 3 doors            |          | 3      | 4,600                   | 0      | 353    | 1,150   | ` ' '     |         | 9.10      |
| PAINT                       |      |                    |          |        | ŕ                       |        |        | •       | ,         |         |           |
| exterior flatwork           | 0301 | 6,900 sq ft        | 10       | 6      | 12,550 <sup>3</sup>     | 1,255  | 1,540  | 5,020   | (3,480)   | 29.62   | 39.70     |
| doors                       | 0302 | 20 sides           | 5        | 4      | 1,300 <sup>3</sup>      | 260    | 80     | 260     | (180)     | 1.53    | 2.06      |
| garage interior             | 0303 | operating budget   | n/a      | n/a    | 0                       | 0      | 0      | 0       | 0         | 0.00    | 0.00      |
| ironwork                    | 0304 | 600 sq ft          | 3        | 0      | 1,000 <sup>2</sup>      | 333    | 307    | 1,000   | (693)     | 5.90    | 7.91      |
| trim                        | 0305 | 900 sq ft          | 3        | 0      | 2,800 <sup>3</sup>      | 933    | 859    | 2,800   | (1,941)   | 16.52   | 22.14     |
| wood gates                  | 0306 | 150 sq ft          | 3        | 0      | <b>300</b> <sup>1</sup> | 100    | 92     | 300     | (208)     | 1.77    | 2.37      |
| MECHANICAL                  |      |                    |          |        |                         |        |        |         |           |         |           |
| gate operators              | 0401 | operating budget   | n/a      | n/a    | 0                       | 0      | 0      | 0       | 0         | 0.00    | 0.00      |
| PLUMBING                    |      |                    |          |        |                         |        |        |         |           |         |           |
| circulation pump            | 0501 | 1 @ 1/4 horsepower | 10       | 2      | 950 <sup>4</sup>        | 95     | 233    | 760     | (527)     | 4.48    | 6.01      |
| distribution piping         | 0502 | 6 units            | 40       | 12     | 31,200 <sup>1</sup>     | 780    | 6,701  | 21,840  | (15,139)  | 128.85  | 172.73    |
| drainage/ sewer piping      | 0503 | allowance          | 30       | 20     | 15,000 <sup>3</sup>     | 500    | 1,534  | 5,000   | (3,466)   | 29.50   | 39.54     |
| water heater                | 0504 | 1 @ 100 gallons    | 10       | 9      | 4,250 <sup>2</sup>      | 425    | 130    | 425     | (295)     | 2.51    | 3.36      |
| ELECTRICAL                  |      |                    |          |        |                         |        |        |         |           |         |           |
| lighting                    | 0601 | operating budget   | n/a      | n/a    | 0                       | 0      | 0      | 0       | 0         | 0.00    | 0.00      |
| LANDSCAPE/ HARDSCAPE        |      |                    |          |        |                         |        |        |         |           |         |           |
| concrete block walls        | 0701 | operating budget   | 30+      | 30+    | 0                       | 0      | 0      | 0       | 0         | 0.00    | 0.00      |
| concrete flatwork           | 0702 | operating budget   | 30+      | 30+    | 0                       | 0      | 0      | 0       | 0         | 0.00    | 0.00      |
| irrigation controllers      | 0703 | 2 controllers      | 10       | 7      | 500 <sup>4</sup>        | 50     | 46     | 150     | (104)     | 0.88    | 1.19      |
| irrigation piping system    | 0704 | operating budget   | n/a      | n/a    | 0                       | 0      | 0      | 0       | 0         | 0.00    | 0.00      |
| wrought iron                | 0705 | 2 gates            | 30       | 16     | 4,100 <sup>2</sup>      | 137    | 587    | 1,913   | (1,326)   | 11.29   | 15.13     |
| wood patio gates            | 0706 | 4 gates            |          | 3      | 1,250 <sup>2</sup>      | 83     | 307    | 1,000   | (693)     | 5.90    | 7.91      |
| landscape remodel           | 0707 | operating budget   | n/a      | n/a    | 0                       | 0      | 0      | 0       | 0         | 0.00    | 0.00      |
| tile-slate                  | 0708 | operating budget   | n/a      | n/a    | 0                       | 0      | 0      | 0       | 0         | 0.00    | 0.00      |