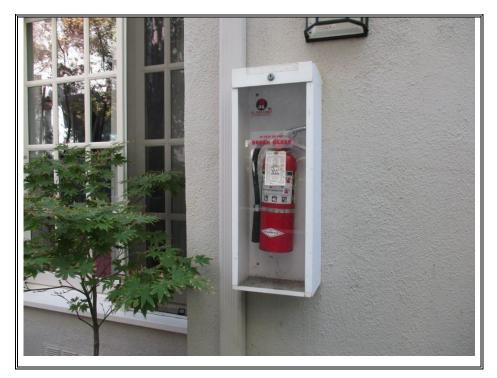

### COMPONENT INVENTORY

threshold = \$500

CONDOMINIUM HOMEOWNERS ASSOCIATION (SAMPLE ONLY)

|                      |      |                                                         |        |        |                |              |            | RESERVE       | S            | MO            | NTHLY       |
|----------------------|------|---------------------------------------------------------|--------|--------|----------------|--------------|------------|---------------|--------------|---------------|-------------|
|                      |      | APPROXIMATE                                             | LIFE   | IN YRS | CURRENT        | ANNUAL       |            | ACCUM         | SURPLUS/     | CONT          | RIBUTION    |
| CATEGORY / COMPONENT | ID#  | QUANTITY                                                | USEFUL | REMAIN | COST           | DEPRE        | ACTUAL     | DEPRE         | (DEFICIT)    | CURRENT       | RECOMMEND   |
| MISCELLANEOUS        |      |                                                         |        |        |                |              |            |               |              |               |             |
| fire extinguisher    | 0801 | operating budget                                        | n/a    | n/a    | 0              | 0            | 0          | 0             | 0            | 0.00          | 0.00        |
| mailboxes            | 0802 | operating budget                                        | n/a    | n/a    | 0              | 0            | 0          | 0             | 0            | 0.00          | 0.00        |
| laundry equipment    | 0803 | leased                                                  | n/a    | n/a    | 0              | 0            | 0          | 0             | 0            | 0.00          | 0.00        |
| CONTINGENCY RESERVE  | 0901 | 5% of total annual expendit<br>Expenditures by Year" so |        |        | <u>705</u>     | <u>705</u>   | <u>216</u> | <u>705</u>    | <u>(489)</u> | <u>4.16</u>   | <u>5.58</u> |
| TOTALS               |      |                                                         |        |        | <u>123,105</u> | <u>7,838</u> | 23,402     | <u>76,272</u> | (52,870)     | <u>450.00</u> | 603.23      |