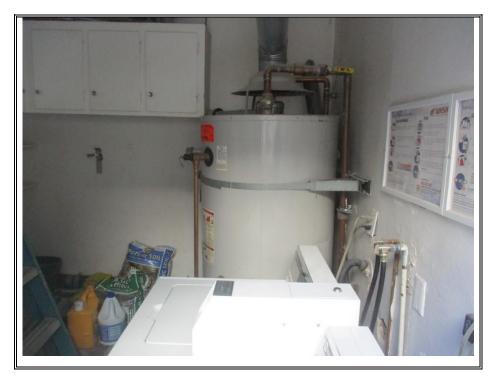

### **RECOMMENDED TO BE ADOPTED**

**ANNUAL BASIS** 

| DESCRIPTION                  | 1/1/2021 | 1/1/2022 | 1/1/2023 | 1/1/2024 | 1/1/2025 | 1/1/2026 | 1/1/2027 | 1/1/2028 | 1/1/2029 | 1/1/2030 | 1/1/2031 | 1/1/2032 | 1/1/2033 | 1/1/2034 | 1/1/2035 |
|------------------------------|----------|----------|----------|----------|----------|----------|----------|----------|----------|----------|----------|----------|----------|----------|----------|
|                              |          |          |          |          |          |          |          |          |          |          |          |          |          |          |          |
| RESERVE CONTRIBUTION         | 7,239    | 9,703    | 13,008   | 13,008   | 13,008   | 13,008   | 13,008   | 13,008   | 13,008   | 13,008   | 13,008   | 13,008   | 13,008   | 13,008   | 13,008   |
| SPECIAL ASSESSMENT           | 0        | 0        | 0        | 0        | 0        | 0        | 0        | 0        | 0        | 0        | 0        | 0        | 0        | 0        | 0        |
| INTEREST INCOME (a)          | 119      | 126      | 168      | 187      | 229      | 305      | 327      | 266      | 264      | 309      | 354      | 435      | 334      | 234      | 309      |
| COMPONENT COSTS (b)          | (14,805) | 0        | (9,135)  | (11,010) | (1,464)  | 0        | (19,421) | (27,245) | 0        | (11,865) | 0        | 0        | (59,939) | 0        | (1,744)  |
|                              |          |          |          |          |          |          |          |          |          |          |          |          |          |          | l        |
| NET RECEIPTS/(DISBURSE)      | (7,447)  | 9,830    | 4,041    | 2,184    | 11,773   | 13,313   | (6,086)  | (13,971) | 13,272   | 1,451    | 13,361   | 13,442   | (46,597) | 13,241   | 11,572   |
|                              |          |          |          |          |          |          |          |          |          |          |          |          |          |          | l        |
| CASH BALANCE: begin year     | 23,402   | 15,955   | 25,785   | 29,825   | 32,010   | 43,783   | 57,096   | 51,009   | 37,038   | 50,310   | 51,761   | 65,122   | 78,565   | 31,967   | 45,208   |
|                              |          |          |          |          |          |          |          |          |          |          |          |          |          |          | l        |
| CASH BALANCE: end year       | 15,955   | 25,785   | 29,825   | 32,010   | 43,783   | 57,096   | 51,009   | 37,038   | 50,310   | 51,761   | 65,122   | 78,565   | 31,967   | 45,208   | 56,780   |
| COMPONENT ACCUMULATED        |          |          |          |          |          |          |          |          |          |          |          |          |          |          | 1        |
| DEPRECIATION (c)             | 76,272   | 70,205   | 80,065   | 82,649   | 80,627   | 88,349   | 98,762   | 90,107   | 72,182   | 82,377   | 80,261   | 90,328   | 103,584  | 53,378   | 63,523   |
| less: beginning cash balance | 23,402   | 15,955   | 25,785   | 29,825   | 32,010   | 43,783   | 57,096   | 51,009   | 37,038   | 50,310   | 51,761   | 65,122   | 78,565   | 31,967   | 45,208   |
|                              |          |          |          |          |          |          |          |          |          |          |          |          |          |          | 1        |
| over/(under) funded-total    | (52,870) | (54,250) | (54,280) | (52,824) | (48,617) | (44,566) | (41,666) | (39,098) | (35,144) | (32,067) | (28,500) | (25,206) | (25,020) | (21,411) | (18,315) |
|                              |          |          |          |          |          |          |          |          |          |          |          |          |          |          | 1        |
| " " per unit                 | (8,812)  | (9,042)  | (9,047)  | (8,804)  | (8,103)  | (7,428)  | (6,944)  | (6,516)  | (5,857)  | (5,345)  | (4,750)  | (4,201)  | (4,170)  | (3,568)  | (3,052)  |